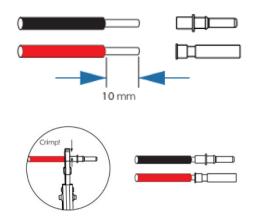

#### Step 5: Connect the DC cable

Separate the DC connector.

Connect the DC cable.

**Tips:** Use AWG 12 (or 4 mm<sup>2</sup>) cable for DC cable.

Assemble the DC connector.

Plug the connectors into the DC sockets of rapid shutdown control unit.