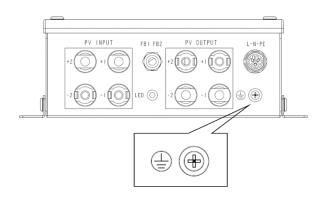

### Step 3: Connect the ground cable

Connect the ground cable to the enclosure.

#### Step 4: Connect the AC cable

Separate the AC connector.

Connect the AC cable. The definition of the port is shown below:

Port 1(Brown/Red): Live
Port 2(Yellow-Green): Ground
Port 3(Blue/Black): Neutral