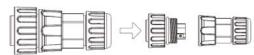

#### Step 4: Connect the AC cable

Separate the AC connector.

Connect the AC cable. The definition of the port is shown below:

Port 1(Brown/Red): Live
Port 2(Yellow-Green): Ground
Port 3(Blue/Black): Neutral

#### Step 5: Connect the DC cable

Separate the DC connector.

Connect the DC cable.

**Tips:** Use AWG 12 (or 4 mm<sup>2</sup>) cable for DC cable.

Assemble the DC connector.

Plug the connectors into the DC sockets of rapid shutdown control unit.