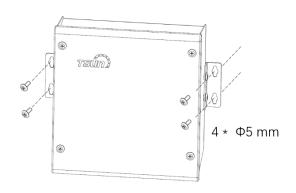

#### Step 1: Assemble the hangers

Assemble the two hangers on the Enclosure.

Step 2: Fix the rapid shutdown control unit

Fix the rapid shutdown control unit on the wall or the solar bracket. The size of these holes is  $\Phi 5$  mm.