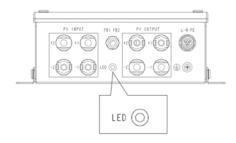

#### Step 7: Start the rapid shutdown control unit

Turn the switch of rapid shutdown control unit to "ON" position. The rapid shutdown control unit will start to work and the status LED will be solid red.