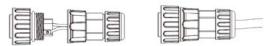

#### Step 4: Connect the AC cable

Separate the AC connector.

Connect the AC cable. The definition of the port is shown below:

Port 1(Brown/Red): Live
Port 2(Yellow-Green): Ground
Port 3(Blue/Black): Neutral

Tips: Use AWG 18 (or 1 mm<sup>2</sup>) cable for AC cable.

**Warning:** Make sure each cable is connected to the right port.

Assemble the AC connector.

Plug the connector into the AC socket of rapid shutdown control unit. Then connect the other side of AC cable to an AC breaker or an AC switch.