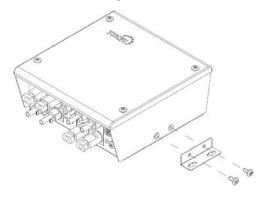

#### Step 1: Assemble the hangers

Assemble the two hangers on the Enclosure.

Step 2: Fix the rapid shutdown control unit

Fix the rapid shutdown control unit on the wall or the solar bracket. The size of these holes is  $\Phi 5$  mm.