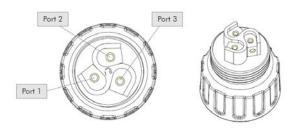

#### Step 4: Connect the AC cable

Separate the AC connector.

Connect the AC cable. The definition of the port is shown below:

Port 1(Brown/Red): Live
Port 2(Yellow-Green): Ground
Port 3(Blue/Black): Neutral

Tips: Use AWG 18 (or 1 mm<sup>2</sup>) cable for AC cable.

**Warning:** Make sure each cable is connected to the right port.

Assemble the AC connector.

Plug the connector into the AC socket of rapid shutdown control unit. Then connect the other side of AC cable to an AC breaker or an AC switch.