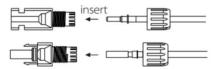

#### Step 5: Connect the DC cable

Separate the DC connector.

Connect the DC cable.

**Tips:** Use AWG 12 (or 4 mm<sup>2</sup>) cable for DC cable.

Assemble the DC connector.

Plug the connectors into the DC sockets of rapid shutdown control unit.