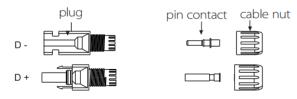

#### Step 5: Connect the DC cable

Separate the DC connector.

Connect the DC cable.

**Tips:** Use AWG 12 (or 4 mm<sup>2</sup>) cable for DC cable.

Assemble the DC connector.

Plug the connectors into the DC sockets of rapid shutdown control unit.