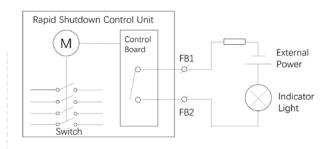

#### Step 6: Connect the FB1&FB2 port (Optional)

Use the 2-port connecter to connect the FB1&FB2 port to any remote status display device (such as indicator lights). When the switch is turned on, the FB1&FB2 will be connected. When the switch is turned off, the FB1&FB2 will be disconnected.