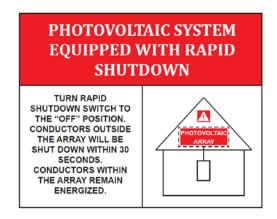

**Tips:** There are no AC switch or AC breaker in the package.

Paste the warning label near the switch.